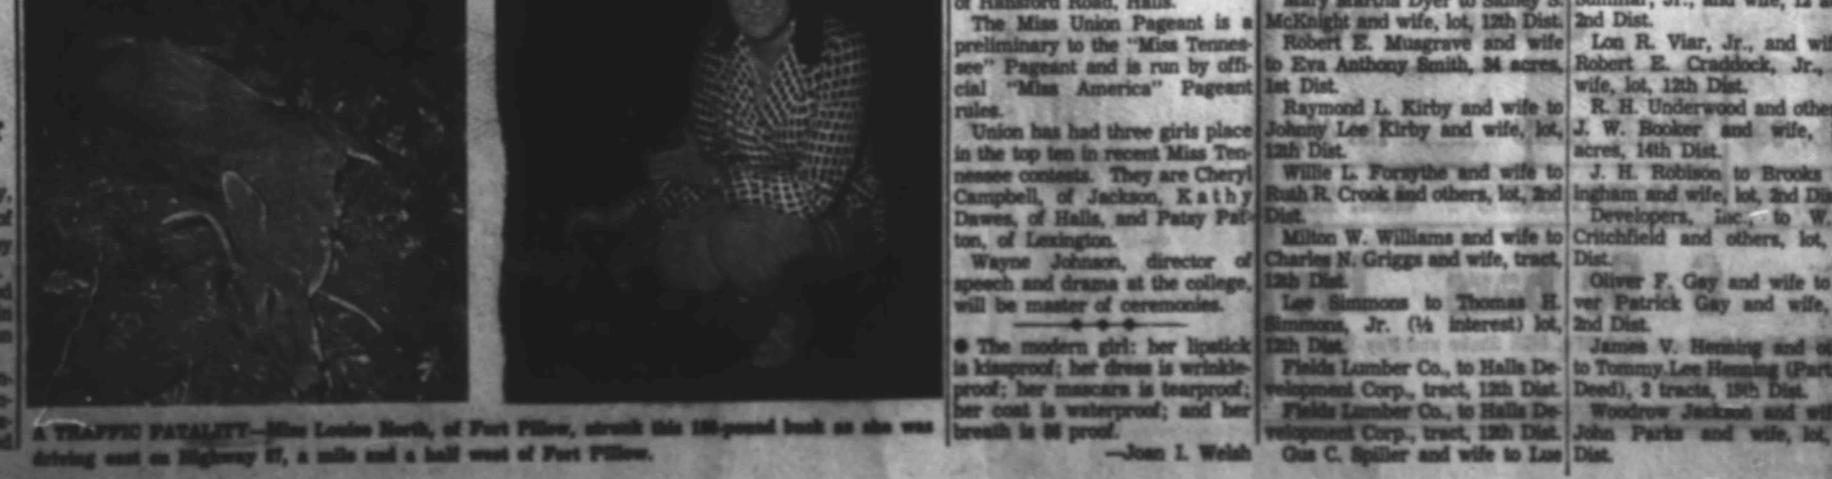

and the feast for two good reasons.
for day straine far and son, differ of St. Paul, Minn.
funce for the Halls teams will travel to Dyreaburg.
for day evening, for the falls gords has bella Chapman, of the falls exert of fow the grazing of for the falls exert of fow the grazing of for the falls exert of fow the course on vegetable promore on wegetable promore farmers for the college of Agriculture to one there of the falls gords has been chapped of for the falls board of Gates to fow the falls board of of Gates the flow and the set of the form as so a. m. to so a. m. t

Linda Moore, with 24 points, home of Mr. and Mrs. W. T. tact the count of Shelia Gilliland, with 18, led Heathcott Monday evening with full details.

Hos- during the third quarter, after custard, fruit cake, and home-----





# HE HAILS GRAPHIC Vashville----



ited relatives in Blytheville, Ark., Sunday.

in Halls has been purchased by of Memphis, were Sunday guests able investment when applied ac-Mr. and Mrs. Robert Craddock. of Mrs. Thompson's parents, the cording to the needs of soils and be completed.

Joe H. Walker, Jr., and wife to Harriet Walker Massengale, lot, In Jommy Lee Henning and others there. Sarah Given Belton to Lewis F ducation to Thomas E. B others to Eleanor Glenn Williams, wife, lot, 2nd Dist. R. E. Butner and wife to Clyde high school Miss Hansford is the daughter and Mrs. J. M. Hansford. Mary Martha Dyer to Sidney S. Summar, Jr., and McKnight and wife, lot, 12th Dist. Robert E. Musgrave and wife Lon R. Viar, Jr., to Eva Anthony Smith, M acres, Robert E. Craddo Raymond L. Kirby and wi