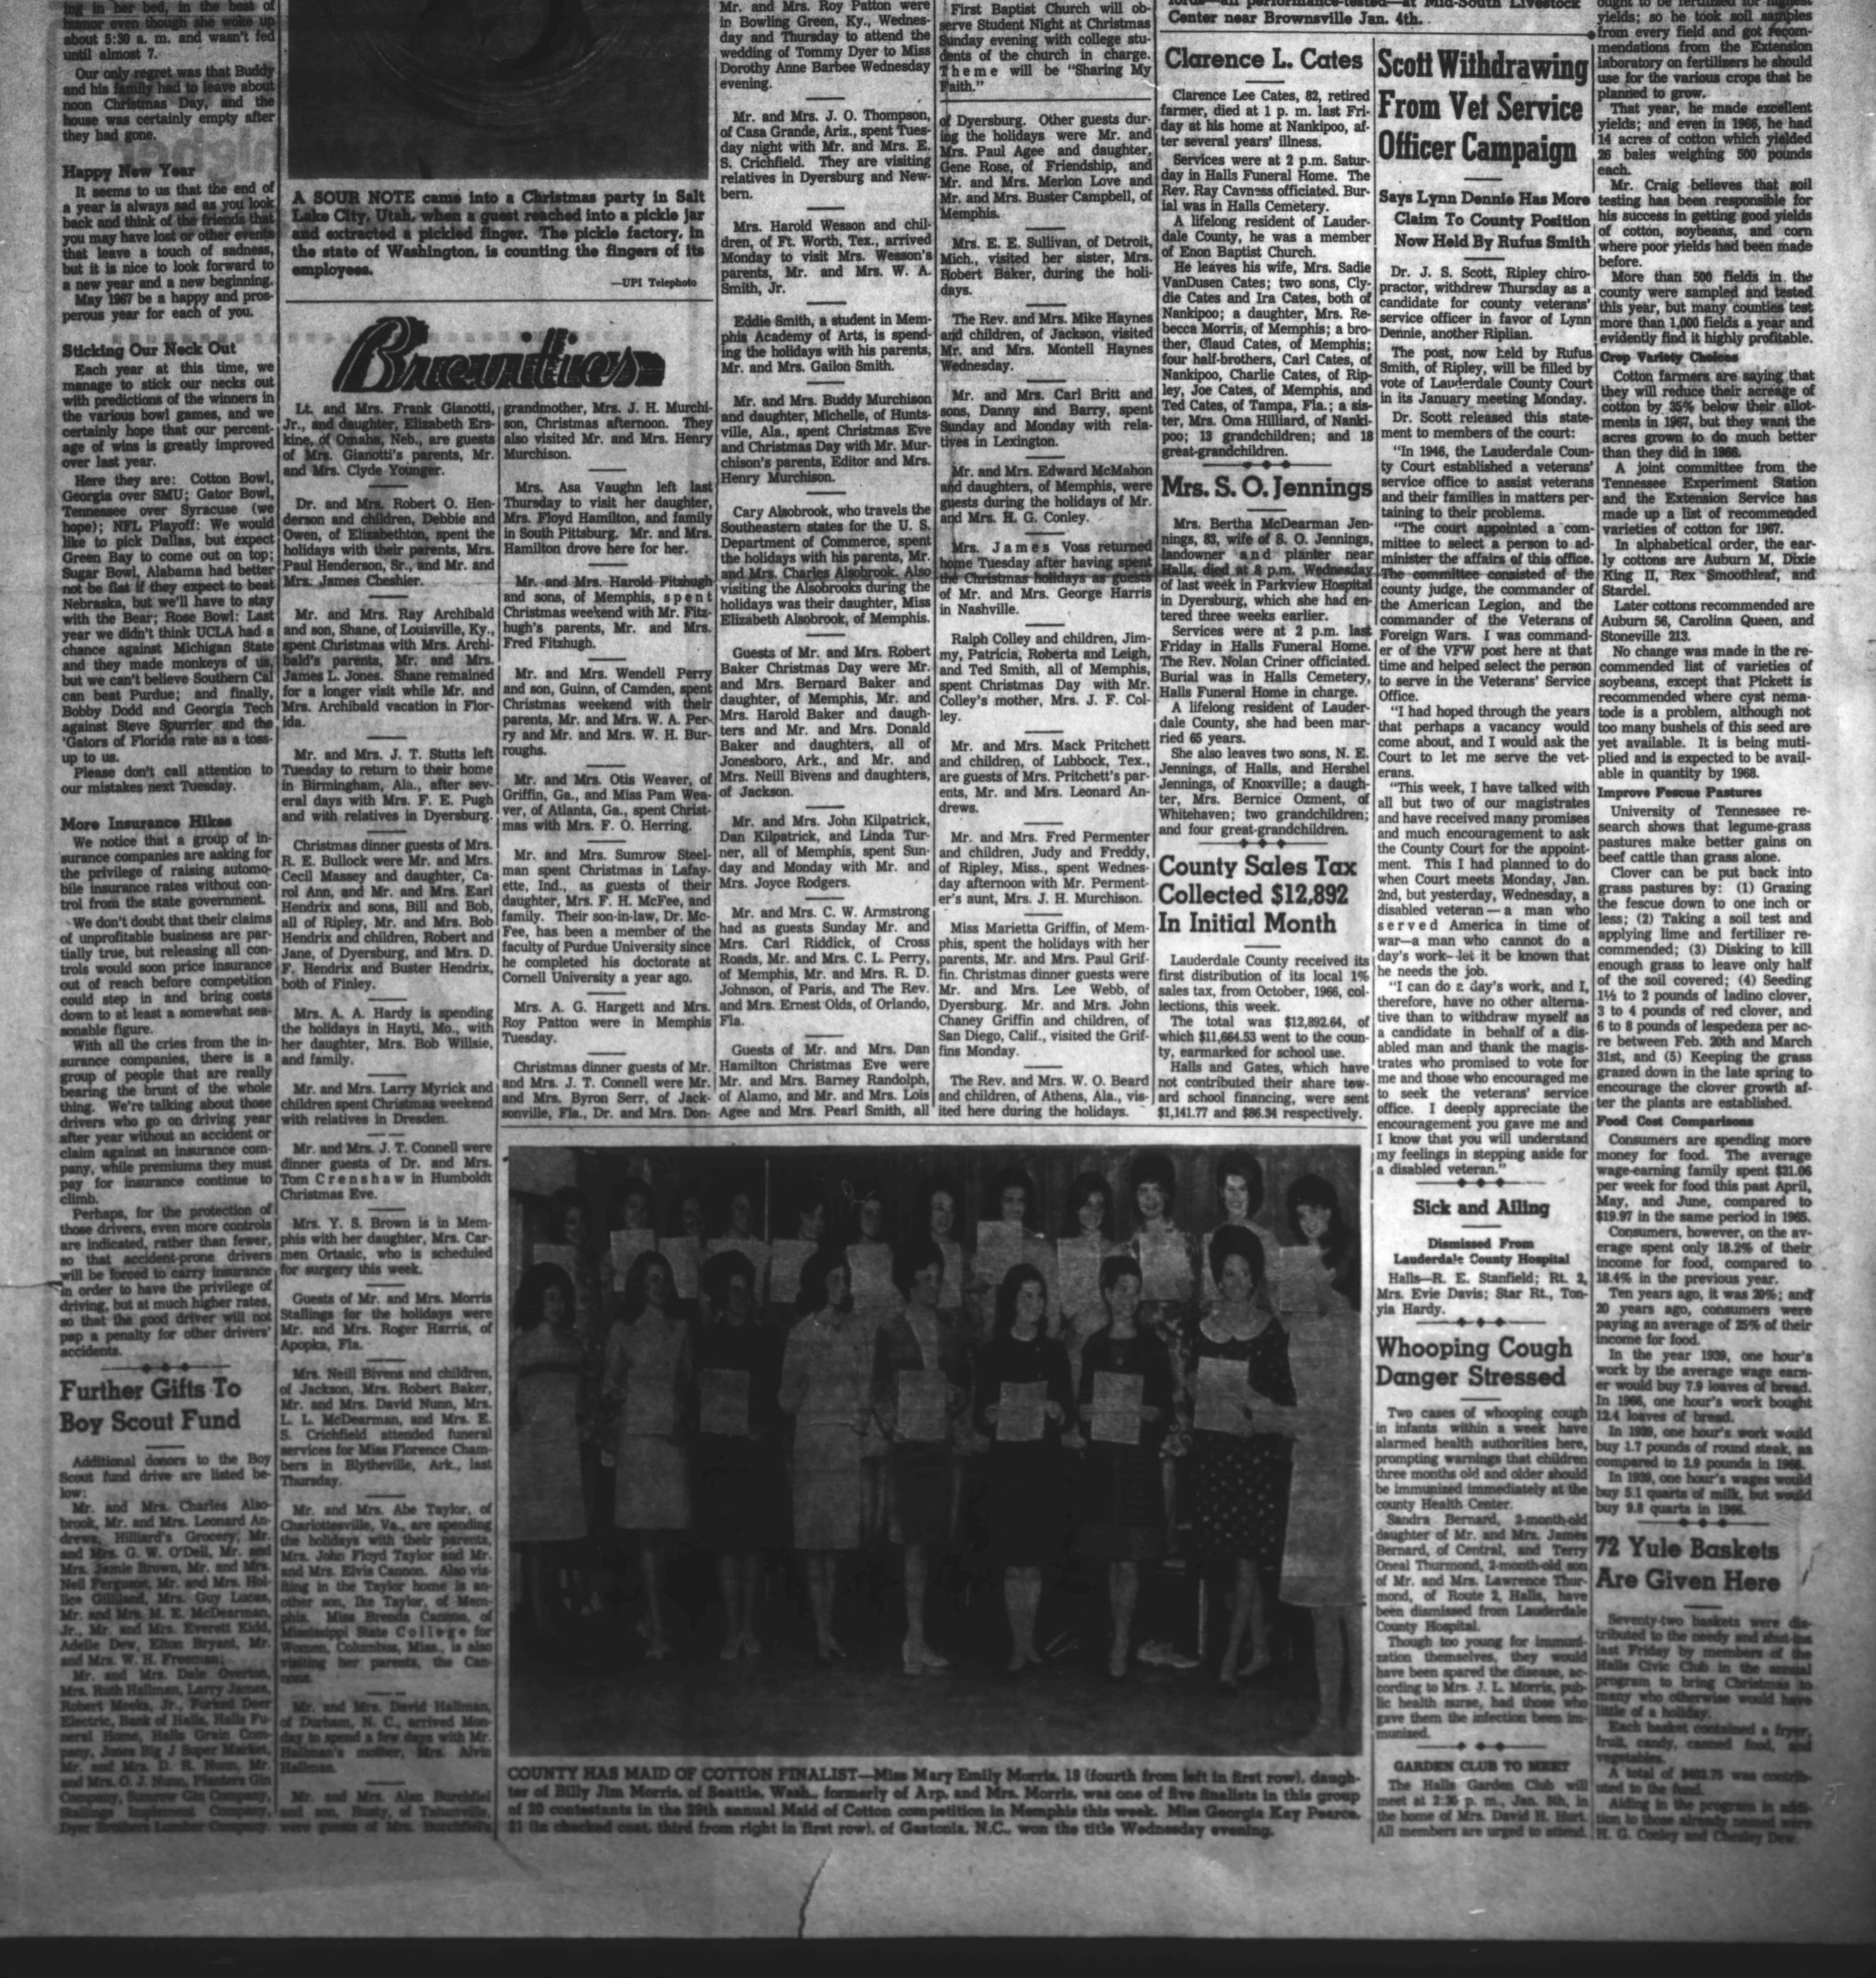

during a 98-day feeding trial will go on sale with 12 other polled Herefords, 19 Angus, and 14 horn Herefords—all performance-tested—at Mid-South Livestock

**VOLUME 72, NUMBER** 

**Rising Farm Costs** 

Due In New Year; Every Aid Needed Paul Craig Gains Bonefits From Soil Tests; Cotton Varieties Recommended

By F. H. Paschal It is predicted by the U.S. Department of Agriculture that farm costs will go up next year. This trend has continued over several years, without corresponding increases in prices for products farmers grow.

This process demands that farmers use all the information they have which will make then more efficient.

Paul Craig bought a farm near Pleasant Hill a few years back and admitted, right away, that he did not know how the land ought to be fertilized for highest



| BIDBLE<br>SPEAKS<br>SPEAKS<br>There are a set of the                                                                                             |                                                                                                                                                                                                     |
|------------------------------------------------------------------------------------------------------------------------------------------------------------------------------------------------------------------------------------------------------------------------------------------------------------------------------------------------------------------------------------------------------------------------------------------------------------------